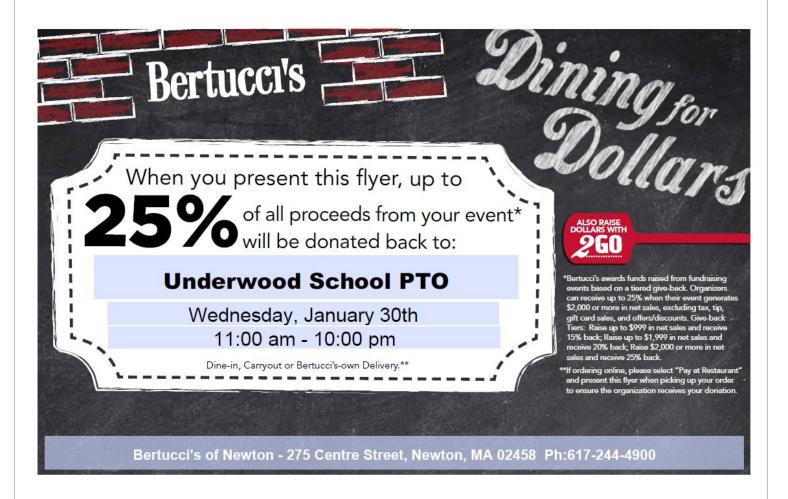

## The Underwood PTO presents...

The Bertucci's Dining for Dollars Event - Jan 30th

Dine-in, take-out, or get delivery from Bertucci's in Newton Corner (275 Centre St, 02458) and Underwood receives up to 25% of proceeds!

All you have to do is present this flyer on:

January 30<sup>th</sup> from 11am - 10pm

A pre-order form (on back) can be used for all carry-out or delivery orders. All pre-orders must be received by Bertucci's by January 29<sup>th</sup> via email at bert015@bertuccis.com.